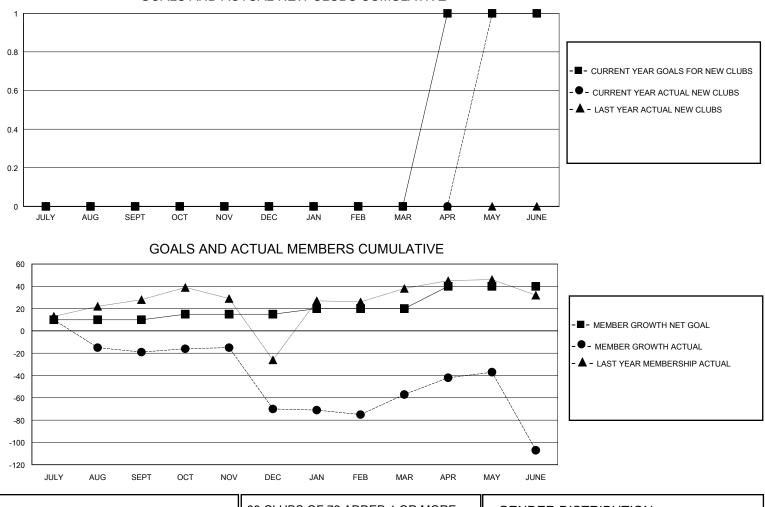

## MONTHLY MEMBERSHIP PROGRESS REPORT

District 20 K1

Results as of: 6/30/2024

| GMT:          |               |             | GMT CA        |                       |                         |                         |                                                    |  |  |
|---------------|---------------|-------------|---------------|-----------------------|-------------------------|-------------------------|----------------------------------------------------|--|--|
|               | Club          | os          |               | Members               |                         |                         |                                                    |  |  |
|               | RESULTS FOR   | R 2023-2024 |               | RESULTS FOR 2023-2024 |                         |                         |                                                    |  |  |
| QUARTER       | NEW CLUB GOAL | NEW CLUBS   | DROPPED CLUBS | QUARTER               | /BER GROWTH NET<br>GOAL | MEMBER GROWTH<br>ACTUAL | DROPPED<br>MEMBERS ACTUAL<br>(including transfers) |  |  |
| JULY/AUG/SEPT | 0             | 0           | 1             | JULY/AUG/SEPT         | 10                      | 26                      | 44                                                 |  |  |
| OCT/NOV/DEC   | 0             | 0           | 2             | OCT/NOV/DEC           | 5                       | 52                      | 100                                                |  |  |
| JAN/FEB/MAR   | 0             | 0           | 1             | JAN/FEB/MAR           | 5                       | 44                      | 25                                                 |  |  |
| APR/MAY/JUNE  | 1             | 1           | 3             | APR/MAY/JUNE          | 20                      | 91                      | 137                                                |  |  |
|               | GOALS         | AND ACTUA   | L NEW CLUBS C | UMULATIVE             |                         |                         |                                                    |  |  |